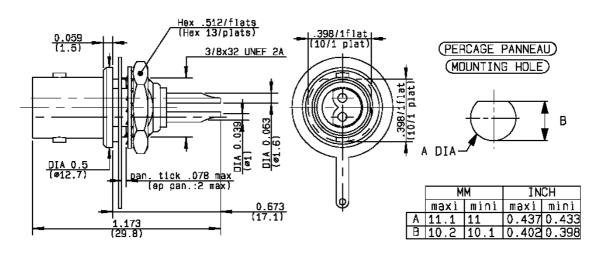

# **Technical Data Sheet**

BULKEAD RECEPTACLE REAR FIXING -

PAGE 1/2 ISSUE 1442B SERIES BR2 PART NUMBER R605550000

All dimensions are in mm.

| COMPONENTS     | MATERIALS            | PLATING (μr | n) |
|----------------|----------------------|-------------|----|
| Body           | BRASS                | NICKEL      |    |
| Center contact | BERYLLIUM COPPER     | SILVER      |    |
| Outer contact  | -                    | -           |    |
| Insulator      | POLYAMID 6/6 (NYLON) |             |    |
| Gasket         | -                    |             |    |
| Others parts   | -                    | -           |    |
| -              | -                    | -           |    |
| -              | -                    | -           |    |

## **Technical Data Sheet**

BULKEAD RECEPTACLE REAR FIXING -

| PAGE <b>2/2</b> | ISSUE 1442B | SERIES BR2 | PART NUMBER <b>R605550000</b> |
|-----------------|-------------|------------|-------------------------------|
|-----------------|-------------|------------|-------------------------------|